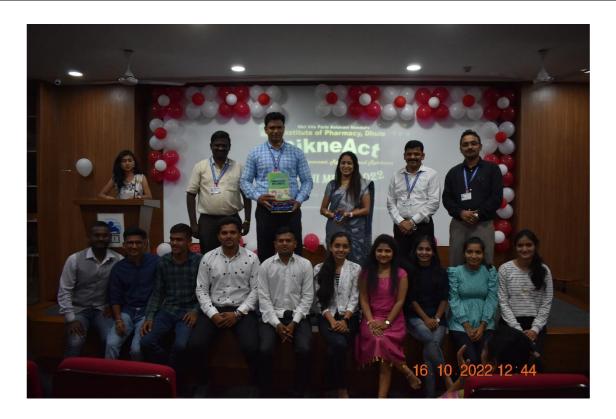

| <b>Duration of Program</b> | : 01 Day |
|----------------------------|----------|
| Event Photograph           |          |

"Group Photo of Alumni with teaching and non-teaching staff during book donation activity