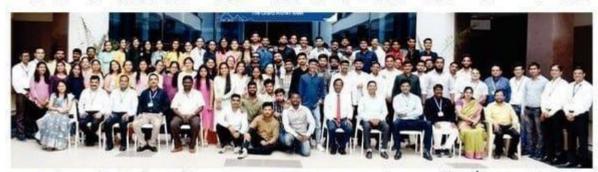

तातून व्यक्त केली.

कार्यक्रमाच्या यशस्वितसाठी महेंद्र खैरनार, डॉ. योगिता गोयल, प्रा. कार्यक्रमाच्या उत्तरार्धात माजी सुमित राठोड, डॉ. कार्तिक नखाते, डॉ. राजू वाडेकर, डॉ. गिरीजा भवर, डॉ. प्रा. प्रदीप बावणे, प्रा. अब्दुल्ला शेरीकर, प्रा. करण शर्मा, प्रा. दर्गेश शिंपी, बरखा अग्रवाल, शिक्षक, शिक्षकेतर कर्मचारी व तृतीय वर्षांचे विद्यार्थ्यांनी प्रयत्न केले.

Helio Dhule Page No. 3 Nov 06, 2022 Powered by: erelego.com

### SVKM Since 1934

### Shri Vile Parle Kelavani Mandal's INSTITUTE OF PHARMACY, DHULE

Approved by AICTE,PCI, DTE, Affiliated to DBATULonere, MSBTEMumbai

Vision: To pursue excellence in pharmaceutical education and research to develop competent professionals.

**(02562)** 297802, 297602



☑ iopdhule@svkm.ac.in



## एसव्हीकेएम इन्स्टिट्यूट ऑफ फार्मसीत माजी विद्यार्थी मेळावा



धुळे : श्री विले पार्ले केळवाणी मंडळ संचलित धुळे येथील एस.व्ही.के.एम. इन्स्टिट्यूट ऑफ फार्मसीमध्ये माजी विद्यार्थी मेळावा उत्साहात पार पडले. अध्यक्षस्थानी प्राचार्य डॉ. समीर गोयल होते.

डॉ. समीर गोयल यांनी विद्यार्थ्यांना महाविद्यालयातर्फे देण्यात येणाऱ्या विविध सुविधा व भविष्यातील नोकरीच्या संधी याबद्दल मार्गदर्शन केले. महाविद्यालयाच्या ट्रेनिंग अँड प्लेसमेंट सेलतर्फे माजी विद्यार्थ्यांसोबत सुसंवाद

साधण्यात आला. विद्यार्थ्यांसाठी विविध कलागुण दर्शक कार्यक्रमांचे आयोजन करण्यात आले होते. माजी विद्यार्थ्यांतर्फे महाविद्यालयातील ग्रंथालयाला विविध ग्रंथ देणगी स्वरूपात भेट देण्यात आले. समारोपप्रसंगी माजी विद्यार्थ्यांनी आपल्या महाविद्यालया मनोगतातन प्रति असलेली कृतज्ञता व्यक्त केली. कार्यक्रम यशस्वितसाठी प्राचार्य डॉ. समीर गोयल यांच्या मार्गदर्शनाखाली कार्यक्रमाचे समन्वयक प्रा.अभिजित आहेर.