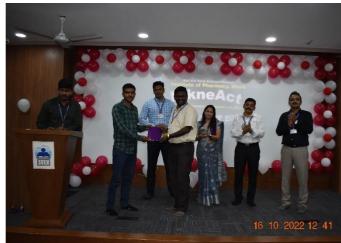

|  |
| 5          | 2.00 pm-3.00 pm              | Informal Interaction & Photo Session        | Dr. Kartik Nakhate<br>Mr. Abhijeet Aher<br>Mr. Mahendra Khairnar |  |
| 6          | 3.00 pm-4.00 pm              | DJ (IT Support & Sound system arrangements) | Dr. Kiran Aher<br>Dr. Kiran Patil                                |  |

Mr. Abhijeet Aher

Mr. Mahendra Khairnar

Alumni In-Charge

sugarel.

Dr. Sameer Goyal

Principal

Principal

i ville Parle Kelavani Mandal's
mstitute of Pharmacy, Dhule.



Approved by AICTE,PCI, DTE, Affiliated to DBATULonere, MSBTEMumbai Vision: To pursue excellence in pharmaceutical education and research to develop competent professionals.

**(02562)** 297802, 297602

www.svkm-iop.ac.in

☑ iopdhule@svkm.ac.in

#### **Book Donation Program Glimpses:**













# SVKM

#### Shri Vile Parle Kelavani Mandal's

#### INSTITUTE OF PHARMACY, DHULE

Approved by PCI, AICTE, DTE; Affiliated to DBATU, Lonere & MSBTE, Mumbai

Vision: To pursue excellence in pharmaceutical education and research to develop competent professionals.

**(**02562) 297802, 297602

www.svkm-iop.ac.in

☑ iopdhule@svkm.ac.in

Date: 16-10-2022

"RikneAct - Alumni Meet" Attendance (Batch 2017-2021)

| Sr.<br>No | Name of Alumni            | Signature   |
|-----------|---------------------------|-------------|
| 1         | Ujjwal Kaildip Kothawade  | HK.         |
| 2.        | 'Hrishikesh Anil Rajput   | Prajer      |
| 3         | 'Vivek Bharat Patil       | vBPadil.    |
| 4         | Prafin kailas. Sonomane   | 180         |
| 5         | Yadnesha Ravindry Deore   | Foers