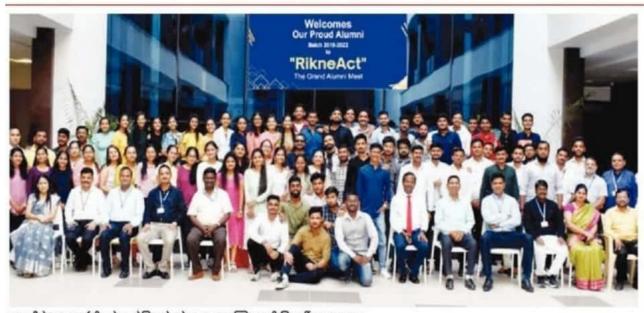

## ACTIVITY REPORT "Book Donation by Alumni"

| Objective                  | Being able to give back to those in need helps you achieve a          |
|----------------------------|-----------------------------------------------------------------------|
|                            | greater sense of personal satisfaction and growth, donating           |
|                            | books feels good to help others.                                      |
|                            |                                                                       |
| Organizer                  | : SVKM'S Institute of Pharmacy, Dhule                                 |
| Participants               | : B. Pharmacy Alumni                                                  |
| Number of Participants     | : 71                                                                  |
| Day & Date                 | : 16/10/2022                                                          |
| Time                       | : 10.00 am to 4.30 pm                                                 |
| Venue                      | : SVKM'S Institute of Pharmacy, Dhule                                 |
| Co-ordinator/s             | : Mr. Abhijeet A. Aher                                                |
|                            | Mr. Mahendra V. Khairnar                                              |
| Name of Teaching Staff     | : All Staff                                                           |
| Name of Non-Teaching Staff | : All Staff                                                           |
| Brief report on activity   | An Alumni Meet- "RikneAct" was organized on October 16,               |
|                            | 2022 at SVKM's Institute of Pharmacy Dhule Campus. The                |
|                            | program began at 10:00 am by Sarswati Poojan followed by              |
|                            | briefing of program by Mr. Mahendra Khairnar and key note             |
|                            | address by respected principal Dr. Sameer Goyal.                      |
|                            | On this occasion, our alumni donated new books as well                |
|                            | the old books to the college in the hands of faculty. It was really a |
|                            | great appreciable activity by our alumni.                             |
|                            | The alumni meet concluded with vote of thanks by Mr. Abhijeet Aher.   |
|                            |                                                                       |

#### **Book Donation Program Glimpses:**