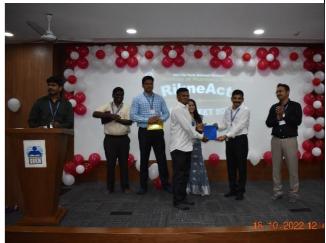

|  |
| 5          | 2.00 pm-3.00 pm              | Informal Interaction & Photo Session        | Dr. Kartik Nakhate<br>Mr. Abhijeet Aher<br>Mr. Mahendra Khairnar |  |
| 6          | 3.00 pm-4.00 pm              | DJ (IT Support & Sound system arrangements) | Dr. Kiran Aher<br>Dr. Kiran Patil                                |  |

Mr. Abhijeet Aher

Mr. Mahendra Khairnar

Alumni In-Charge

sugarel.

Dr. Sameer Goyal

Principal

Principal

i ville Parle Kelavani Mandal's
mstitute of Pharmacy, Dhule.



Approved by AICTE,PCI, DTE, Affiliated to DBATULonere, MSBTEMumbai Vision: To pursue excellence in pharmaceutical education and research to develop competent professionals.

**(02562)** 297802, 297602

www.svkm-iop.ac.in

☑ iopdhule@svkm.ac.in

#### **Book Donation Program Glimpses:**













# SVKM

#### Shri Vile Parle Kelavani Mandal's

#### INSTITUTE OF PHARMACY, DHULE

Approved by PCI, AICTE, DTE; Affiliated to DBATU, Lonere & MSBTE, Mumbai

Vision: To pursue excellence in pharmaceutical education and research to develop competent professionals.

**(**02562) 297802, 297602

www.svkm-iop.ac.in

☑ iopdhule@svkm.ac.in

Date: 16-10-2022

"RikneAct - Alumni Meet" Attendance (Batch 2017-2021)

| Sr.<br>No | Name of Alumni            | Signature   |
|-----------|---------------------------|-------------|
| 1         | Ujjwal Kaildip Kothawade  | HK.         |
| 2.        | 'Hrishikesh Anil Rajput   | Prajer      |
| 3         | 'Vivek Bharat Patil       | vBPadil.    |
| 4         | Prafin kailas. Sonomane   | 180         |
| 5         | Yadnesha Ravindry Deore   | Foers