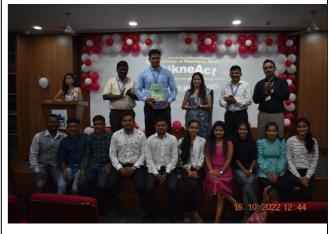

| <b>Duration of Program</b> | : 01 Day |
|----------------------------|----------|
| Event Photograph           |          |

"Group Photo of Alumni with teaching and non-teaching staff during book donation activity

#### **Book Donation Program Glimpses:**