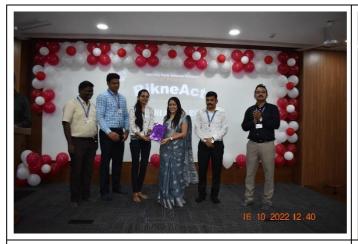

|  |
| 5          | 2.00 pm-3.00 pm              | Informal Interaction & Photo Session        | Dr. Kartik Nakhate<br>Mr. Abhijeet Aher<br>Mr. Mahendra Khairnar |  |
| 6          | 3.00 pm-4.00 pm              | DJ (IT Support & Sound system arrangements) | Dr. Kiran Aher<br>Dr. Kiran Patil                                |  |

Mr. Abhijeet Aher

Mr. Mahendra Khairnar

Alumni In-Charge

sugarel.

Dr. Sameer Goyal

Principal

Principal

i ville Parle Kelavani Mandal's
mstitute of Pharmacy, Dhule.



Approved by AICTE,PCI, DTE, Affiliated to DBATULonere, MSBTEMumbai Vision: To pursue excellence in pharmaceutical education and research to develop competent professionals.

**(02562)** 297802, 297602

www.svkm-iop.ac.in

☑ iopdhule@svkm.ac.in

#### **Book Donation Program Glimpses:**













# SVKM

#### Shri Vile Parle Kelavani Mandal's

#### INSTITUTE OF PHARMACY, DHULE

Approved by PCI, AICTE, DTE; Affiliated to DBATU, Lonere & MSBTE, Mumbai

Vision: To pursue excellence in pharmaceutical education and research to develop competent professionals.

**(**02562) 297802, 297602

www.svkm-iop.ac.in

☑ iopdhule@svkm.ac.in

Date: 16-10-2022

"RikneAct - Alumni Meet" Attendance (Batch 2017-2021)

| Sr.<br>No | Name of Alumni            | Signature   |
|-----------|---------------------------|-------------|
| 1         | Ujjwal Kaildip Kothawade  | HK.         |
| 2.        | 'Hrishikesh Anil Rajput   | Prajer      |
| 3         | 'Vivek Bharat Patil       | vBPadil.    |
| 4         | Prafin kailas. Sonomane   | 180         |
| 5         | Yadnesha Ravindry Deore   | Fo